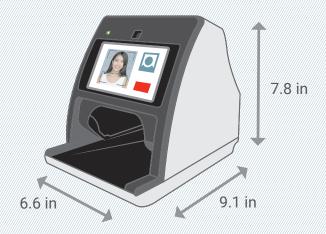

*Enhanced Patient ID Verification and Privacy**



# **Contactless ID Reader**

Customer inserts an ID (drivers license or passport)



## **Identity Proofing**

**Enables validation** of IC chip / 2D barcode and data acquisition



### User Verification

Device verifies the ID image and photo image by face matching



## **Perform Liveness Detection**

Detects face forgery to help ensure the person is actually present

# Key Features

- · Fast and easy to use
- Equipped with AI facial matching technology
- · Compatible with face masks and reading glasses
- Barcode, MRZ and NFC scanning
- Equipped with patented W-Scan technology to minimize glare
- · Can scan within a height difference of two feet
- · Alert users when ID document is left in device

#### Small footprint and compact design





# Easy and Flexible Integration with EMR Systems



# Solutions



Patient Registration



**Visitors** 



Medical Lab



Medical Insurance

#### **Patient Record**

- Automated Patient Record Creation
- Accurate Data Collection for Record and Form
- Improved Patient Experience

#### **Visitor Management**

- Automated Data Capture
- · Visitor ID Verified
- Secure Visitor Records/Logs

#### Medical Tests & Lab Results

- Reduce Identity Fraud
- Automated Check-In Experience
- Enhanced Patient/Client Workflow
- Increased Number of Tests per D/M/Y

#### **Billing / Claims**

- · Reduce Write-Offs
- Reduce Charge Backs (EOB)
- Accelerated Revenue Streams