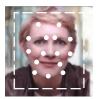

### User Verification

Device verifies the ID image and photo image by face matching

## **Perform Liveness Detection**

Detects face forgery to help ensure the person is actually present