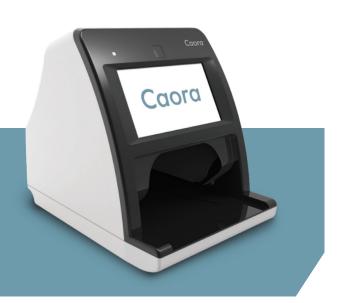

# Caora

## All-In-One Self ID Verification Device

Organizations are faced with identity theft and fraud. Leverage the power of Caora to streamline your patient identity verification, registration process to reduce fraud, and improve patient experience.

#### Small footprint and compact design