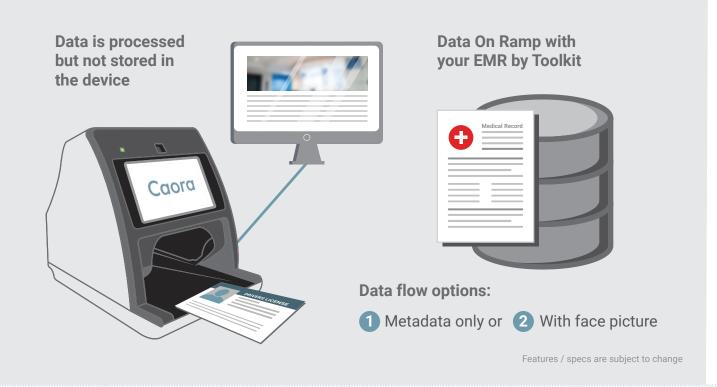

*Contactless ID Reader**

Customer inserts an ID (drivers license or passport)



## **Identity Proofing**

**Enables validation** of IC chip / 2D barcode and data acquisition



### User Verification

Device verifies the ID image and photo image by face matching



## **Perform Liveness Detection**

Detects face forgery to help ensure the person is actually present

# Key Features

- · Fast and easy to use
- Equipped with AI facial matching technology
- · Compatible with face masks and reading glasses
- Barcode, MRZ and NFC scanning
- Equipped with patented W-Scan technology to minimize glare
- · Can scan within a height difference of two feet
- · Alert users when ID document is left in device

#### Small footprint and compact design





# Easy and Flexible Integration with EMR Systems



# Solutions



Patient Registration



**Visitors** 



Medical Lab



Medical Insurance

#### **Patient Record**

- Automated Patient Record Creation
- Accurate Data Collection for Record and Form
- Improved Patient Experience

#### **Visitor Management**

- Automated Data Capture
- · Visitor ID Verified
- Secure Visitor Records/Logs

#### Medical Tests & Lab Results

- Reduce Identity Fraud
- Automated Check-In Experience
- Enhanced Patient/Client Workflow
- Increased Number of Tests per D/M/Y

#### **Billing / Claims**

- · Reduce Write-Offs
- Reduce Charge Backs (EOB)
- Accelerated Revenue Streams