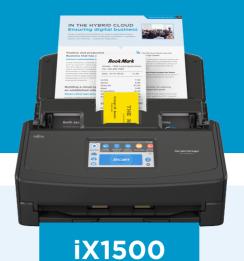

# ScanSnap iX1500

### Touch Panel

 Control everything without buttons

| • • • • • • • • • • |
|---------------------|
| Make quick          |
| adjustments         |
| before              |
| scanning            |

4x3 display

Requires a computer or device to make adjustments

None